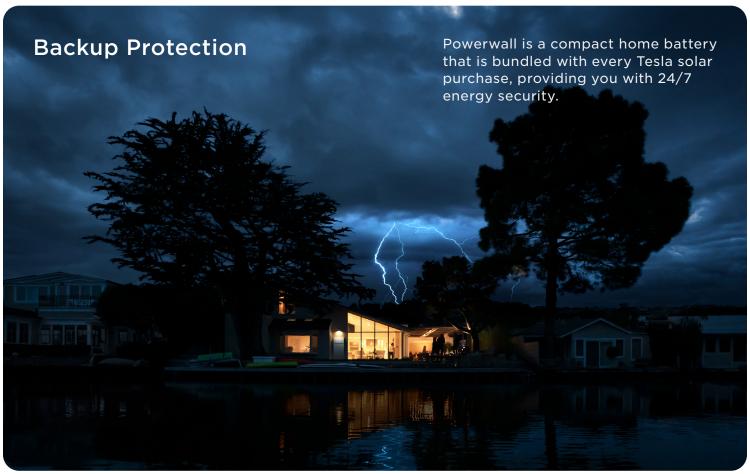

## 3 Powerwall

Store excess energy with a compact home battery for use anytime, even during a blackout