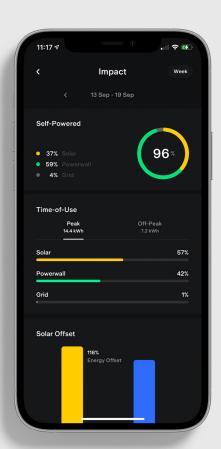

Manage and track your energy with instant notifications, simplified graphs and easy navigation

Prepare your system for outages and recharge with sunlight to keep your appliances running for days

Learn how your system uses energy on a daily, weekly or monthly basis.