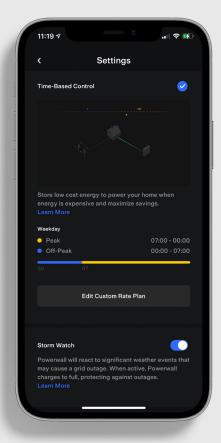

## 2 24/7 Control

Power your home with the energy you produce and manage your system remotely

Manage and track your energy with instant notifications, simplified graphs and easy navigation

Prepare your system for outages and recharge with sunlight to keep your appliances running for days

Learn how your system uses energy on a daily, weekly or monthly basis.