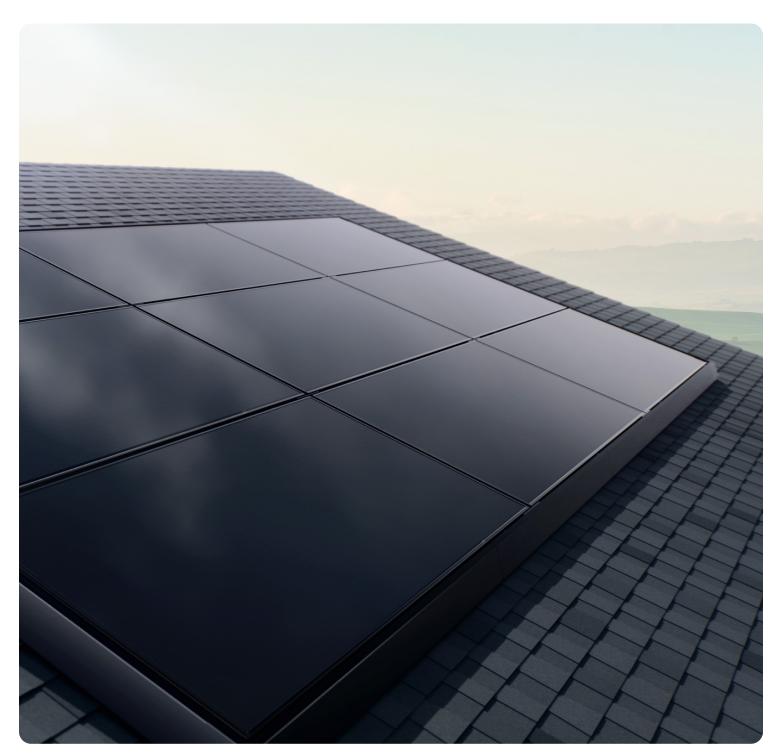

## **Solar Panels**

#### **Low Profile**

Rail-free mounting keeps panels close to your roof and close to each other

### No Visible Grid

All-black panels and interlocking brackets create one solid array

### **Concealed Edges**

A front skirt hides integrated hardware and protects against debris

Monitor your energy production and consumption in real time and optimize your system for energy independence, outage protection or savings.