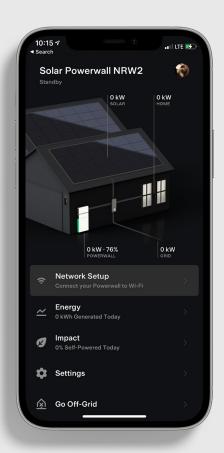

## 2 24/7 Control

Power your home with the energy you produce and manage your system remotely

Manage and track your energy with instant notifications, simplified graphs and easy navigation

Prepare your system for outages and recharge with sunlight to keep your appliances running for days

Learn how your system uses energy on a daily, weekly or monthly basis.